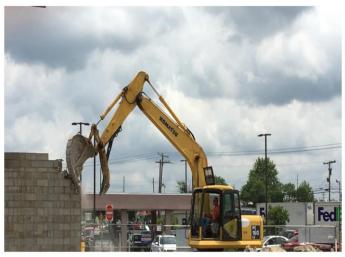

### Hunterdon Shopping Center, Flemington NJ

Architect: Christopher Pickell of Pickell Architecture LLC

The renovations at the Hunterdon Shopping Center Courtyard are under way. Demolition and footing work has been completed. In addition, the structural steel is being set. This renovation once complete, will feature a new 7,500 square foot retail space along with canopy upgrades to match adjacent stores with updated architecture.