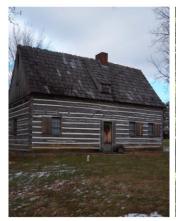

### The Moravian Historical Society

214 East Center Street, Nazareth, PA 18064 www.moravianhistoricalsociety.org

"The oldest surviving Moravian structure in North

America"

#### **Gray Cottage—Roof Renovations**

Description of work included: removal of failed roof shingles and installation of bidirectional lath system to create ventilation under new historically appropriate cedar shakes.