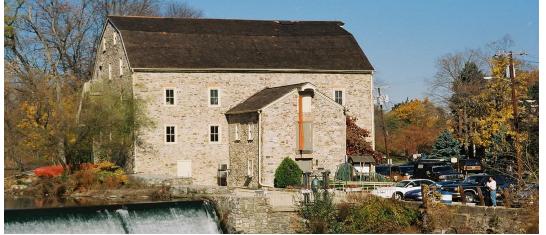

# Hunterdon Art Museum-Clinton, NJ

Work for this project included: Transforming an 1803 historic mill into an art museum through renovations including structural reinforcement and the addition of an elevator for ADA compliance.